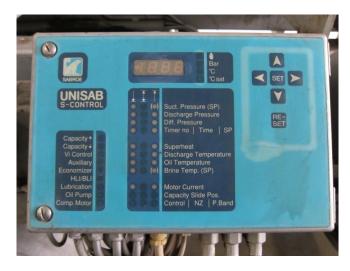

## **Specifications**

| Brand                    | Sabroe                    |
|--------------------------|---------------------------|
| Туре                     | SAB 163 HF MK 2 (x2)      |
| Refrigerant              | NH 3 (ammonia)            |
| kW at -10°C/+40°C        | 1197                      |
| kW at -20°C/+40°C        | 770,2                     |
| kW at -30°C/+40°C        | 467,2                     |
| kW at -40°C/+40°C        | 260,2                     |
| Electromotor Specs       | 75 kW at 2955 RPM         |
| Unloaded Start           | /                         |
| Capacity Control         | /                         |
| On steel base frame      | /                         |
| Pressure safety switches | /                         |
| Hp/Lp/Op                 |                           |
| Oil separator            | /                         |
| Solenoid Valve           | /                         |
| Control panel            | /                         |
| Remarks                  | # Including Unisab S-     |
|                          | controls // Electromotor: |
|                          | 75 kW at 2955 RPM         |
| Package / Rack           | /                         |
| Sizes                    | 2300x3000x2150 mm         |
|                          | (LxWxH)                   |
| Stock                    | 1                         |
|                          |                           |

#### Used Sabroe SAB 163 HF MK 2 (x2)

Used Sabroe SAB 163 HF MK 2 (x2) ammonia compressor rack, complete with unloaded start, capacity control, pressure safety switches, oil separator, solenoid valve and control panel. This unit has a cooling capacity of 1197 kW at  $-10^{\circ}\text{C}/+40^{\circ}\text{C}$ .