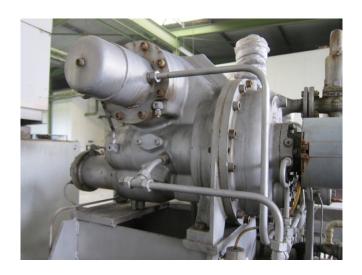

#### Used Sabroe SAB 163 HF MK 2 (x2)

Used Sabroe SAB 163 HF MK 2 (x2) ammonia compressor rack, complete with unloaded start, capacity control, pressure safety switches, oil separator, solenoid valve and control panel. This unit has a cooling capacity of 1197 kW at  $-10^{\circ}\text{C}/+40^{\circ}\text{C}$ .