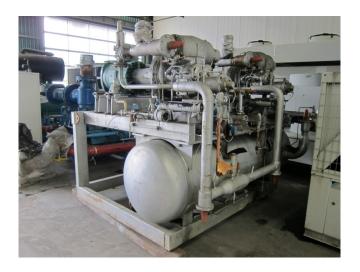

## **Specifications**

| Brand                    | Sabroe                    |
|--------------------------|---------------------------|
| Туре                     | SAB 163 HF MK 2 (x2)      |
| Refrigerant              | NH 3 (ammonia)            |
| kW at -10°C/+40°C        | 1197                      |
| kW at -20°C/+40°C        | 770,2                     |
| kW at -30°C/+40°C        | 467,2                     |
| kW at -40°C/+40°C        | 260,2                     |
| Electromotor Specs       | 75 kW at 2955 RPM         |
| Unloaded Start           | /                         |
| Capacity Control         | /                         |
| On steel base frame      | /                         |
| Pressure safety switches | /                         |
| Hp/Lp/Op                 |                           |
| Oil separator            | /                         |
| Solenoid Valve           | /                         |
| Control panel            | /                         |
| Remarks                  | # Including Unisab S-     |
|                          | controls // Electromotor: |
|                          | 75 kW at 2955 RPM         |
| Package / Rack           | /                         |
| Sizes                    | 2300x3000x2150 mm         |
|                          | (LxWxH)                   |
| Stock                    | 1                         |
|                          |                           |

#### Used Sabroe SAB 163 HF MK 2 (x2)

Used Sabroe SAB 163 HF MK 2 (x2) ammonia compressor rack, complete with unloaded start, capacity control, pressure safety switches, oil separator, solenoid valve and control panel. This unit has a cooling capacity of 1197 kW at  $-10^{\circ}\text{C}/+40^{\circ}\text{C}$ .