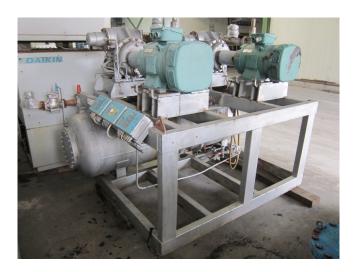

## **Specifications**

| Brand                    | Sabroe                    |
|--------------------------|---------------------------|
| Туре                     | SAB 163 HF MK 2 (x2)      |
| Refrigerant              | NH 3 (ammonia)            |
| kW at -10°C/+40°C        | 1197                      |
| kW at -20°C/+40°C        | 770,2                     |
| kW at -30°C/+40°C        | 467,2                     |
| kW at -40°C/+40°C        | 260,2                     |
| Electromotor Specs       | 75 kW at 2955 RPM         |
| Unloaded Start           | /                         |
| Capacity Control         | /                         |
| On steel base frame      | /                         |
| Pressure safety switches | /                         |
| Hp/Lp/Op                 |                           |
| Oil separator            | /                         |
| Solenoid Valve           | /                         |
| Control panel            | /                         |
| Remarks                  | # Including Unisab S-     |
|                          | controls // Electromotor: |
|                          | 75 kW at 2955 RPM         |
| Package / Rack           | /                         |
| Sizes                    | 2300x3000x2150 mm         |
|                          | (LxWxH)                   |
| Stock                    | 1                         |
|                          |                           |

#### Used Sabroe SAB 163 HF MK 2 (x2)

Used Sabroe SAB 163 HF MK 2 (x2) ammonia compressor rack, complete with unloaded start, capacity control, pressure safety switches, oil separator, solenoid valve and control panel. This unit has a cooling capacity of 1197 kW at  $-10^{\circ}\text{C}/+40^{\circ}\text{C}$ .