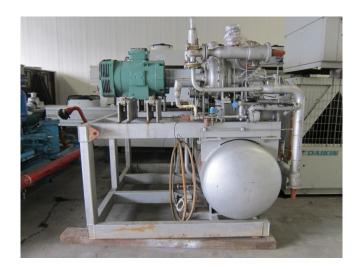

## **Specifications**

| Brand                    | Sabroe                    |
|--------------------------|---------------------------|
| Туре                     | SAB 163 HF MK 2 (x2)      |
| Refrigerant              | NH 3 (ammonia)            |
| kW at -10°C/+40°C        | 1197                      |
| kW at -20°C/+40°C        | 770,2                     |
| kW at -30°C/+40°C        | 467,2                     |
| kW at -40°C/+40°C        | 260,2                     |
| Electromotor Specs       | 75 kW at 2955 RPM         |
| Unloaded Start           | /                         |
| Capacity Control         | /                         |
| On steel base frame      | /                         |
| Pressure safety switches | /                         |
| Hp/Lp/Op                 |                           |
| Oil separator            | /                         |
| Solenoid Valve           | /                         |
| Control panel            | /                         |
| Remarks                  | # Including Unisab S-     |
|                          | controls // Electromotor: |
|                          | 75 kW at 2955 RPM         |
| Package / Rack           | /                         |
| Sizes                    | 2300x3000x2150 mm         |
|                          | (LxWxH)                   |
| Stock                    | 1                         |
|                          |                           |

#### Used Sabroe SAB 163 HF MK 2 (x2)

Used Sabroe SAB 163 HF MK 2 (x2) ammonia compressor rack, complete with unloaded start, capacity control, pressure safety switches, oil separator, solenoid valve and control panel. This unit has a cooling capacity of 1197 kW at  $-10^{\circ}\text{C}/+40^{\circ}\text{C}$ .