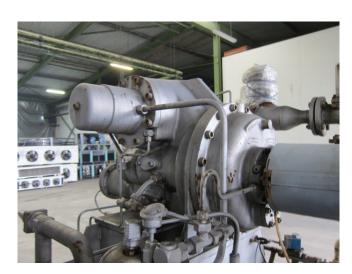

#### Used Sabroe SAB 163 HF MK 2 (x2)

Used Sabroe SAB 163 HF MK 2 (x2) ammonia compressor rack, complete with unloaded start, capacity control, pressure safety switches, oil separator, solenoid valve and control panel. This unit has a cooling capacity of 1197 kW at  $-10^{\circ}\text{C}/+40^{\circ}\text{C}$ .