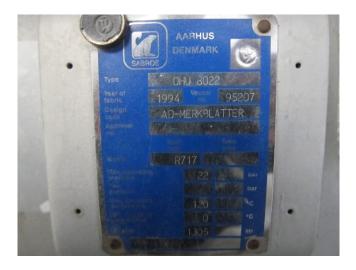

## **Specifications**

| Brand                    | Sabroe                    |
|--------------------------|---------------------------|
| Туре                     | SAB 163 HF MK 2 (x2)      |
| Refrigerant              | NH 3 (ammonia)            |
| kW at -10°C/+40°C        | 1197                      |
| kW at -20°C/+40°C        | 770,2                     |
| kW at -30°C/+40°C        | 467,2                     |
| kW at -40°C/+40°C        | 260,2                     |
| Electromotor Specs       | 75 kW at 2955 RPM         |
| Unloaded Start           | /                         |
| Capacity Control         | /                         |
| On steel base frame      | /                         |
| Pressure safety switches | /                         |
| Hp/Lp/Op                 |                           |
| Oil separator            | /                         |
| Solenoid Valve           | /                         |
| Control panel            | /                         |
| Remarks                  | # Including Unisab S-     |
|                          | controls // Electromotor: |
|                          | 75 kW at 2955 RPM         |
| Package / Rack           | /                         |
| Sizes                    | 2300x3000x2150 mm         |
|                          | (LxWxH)                   |
| Stock                    | 1                         |
|                          |                           |

#### Used Sabroe SAB 163 HF MK 2 (x2)

Used Sabroe SAB 163 HF MK 2 (x2) ammonia compressor rack, complete with unloaded start, capacity control, pressure safety switches, oil separator, solenoid valve and control panel. This unit has a cooling capacity of 1197 kW at  $-10^{\circ}\text{C}/+40^{\circ}\text{C}$ .