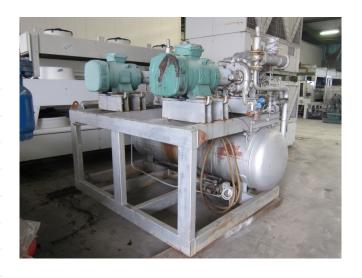

## **Specifications**

| Brand                    | Sabroe                    |
|--------------------------|---------------------------|
| Туре                     | SAB 163 HF MK 2 (x2)      |
| Refrigerant              | NH 3 (ammonia)            |
| kW at -10°C/+40°C        | 1197                      |
| kW at -20°C/+40°C        | 770,2                     |
| kW at -30°C/+40°C        | 467,2                     |
| kW at -40°C/+40°C        | 260,2                     |
| Electromotor Specs       | 75 kW at 2955 RPM         |
| Unloaded Start           | /                         |
| Capacity Control         | /                         |
| On steel base frame      | /                         |
| Pressure safety switches | /                         |
| Hp/Lp/Op                 |                           |
| Oil separator            | /                         |
| Solenoid Valve           | /                         |
| Control panel            | /                         |
| Remarks                  | # Including Unisab S-     |
|                          | controls // Electromotor: |
|                          | 75 kW at 2955 RPM         |
| Package / Rack           | /                         |
| Sizes                    | 2300x3000x2150 mm         |
|                          | (LxWxH)                   |
| Stock                    | 1                         |
|                          |                           |

#### Used Sabroe SAB 163 HF MK 2 (x2)

Used Sabroe SAB 163 HF MK 2 (x2) ammonia compressor rack, complete with unloaded start, capacity control, pressure safety switches, oil separator, solenoid valve and control panel. This unit has a cooling capacity of 1197 kW at  $-10^{\circ}\text{C}/+40^{\circ}\text{C}$ .