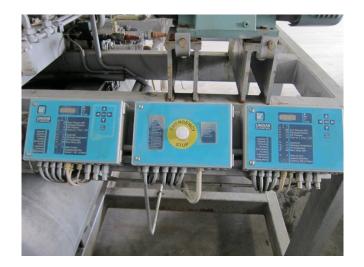

#### Used Sabroe SAB 163 HF MK 2 (x2)

Used Sabroe SAB 163 HF MK 2 (x2) ammonia compressor rack, complete with unloaded start, capacity control, pressure safety switches, oil separator, solenoid valve and control panel. This unit has a cooling capacity of 1197 kW at  $-10^{\circ}\text{C}/+40^{\circ}\text{C}$ .