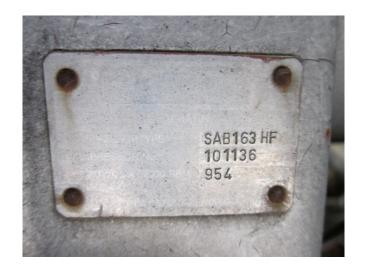

# Sabroe SAB 163 HF MK 2 (x2)

#### Used Sabroe SAB 163 HF MK 2 (x2)

Used Sabroe SAB 163 HF MK 2 (x2) ammonia compressor rack, complete with unloaded start, capacity control, pressure safety switches, oil separator, solenoid valve and control panel. This unit has a cooling capacity of 1197 kW at  $-10^{\circ}\text{C}/+40^{\circ}\text{C}$ .