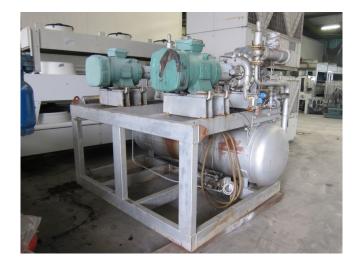

## **Specifications**

| Brand                    | Sabroe                    |
|--------------------------|---------------------------|
| Туре                     | SAB 163 HF MK 2 (x2)      |
| Refrigerant              | NH 3 (ammonia)            |
| kW at -10°C/+40°C        | 1197                      |
| kW at -20°C/+40°C        | 770,2                     |
| kW at -30°C/+40°C        | 467,2                     |
| kW at -40°C/+40°C        | 260,2                     |
| Electromotor Specs       | 75 kW at 2955 RPM         |
| Unloaded Start           | /                         |
| Capacity Control         | /                         |
| On steel base frame      | /                         |
| Pressure safety switches | /                         |
| Hp/Lp/Op                 |                           |
| Oil separator            | /                         |
| Solenoid Valve           | /                         |
| Control panel            | /                         |
| Remarks                  | # Including Unisab S-     |
|                          | controls // Electromotor: |
|                          | 75 kW at 2955 RPM         |
| Package / Rack           | /                         |
| Sizes                    | 2300x3000x2150 mm         |
|                          | (LxWxH)                   |
| Stock                    | 1                         |
|                          |                           |

#### Used Sabroe SAB 163 HF MK 2 (x2)

Used Sabroe SAB 163 HF MK 2 (x2) ammonia compressor rack, complete with unloaded start, capacity control, pressure safety switches, oil separator, solenoid valve and control panel. This unit has a cooling capacity of 1197 kW at  $-10^{\circ}\text{C}/+40^{\circ}\text{C}$ .