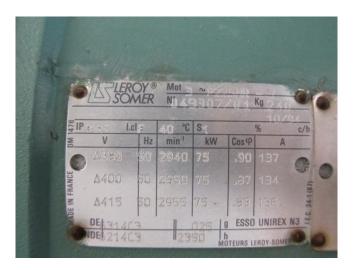

## **Specifications**

| Brand                    | Sabroe                    |
|--------------------------|---------------------------|
| Туре                     | SAB 163 HF MK 2 (x2)      |
| Refrigerant              | NH 3 (ammonia)            |
| kW at -10°C/+40°C        | 1197                      |
| kW at -20°C/+40°C        | 770,2                     |
| kW at -30°C/+40°C        | 467,2                     |
| kW at -40°C/+40°C        | 260,2                     |
| Electromotor Specs       | 75 kW at 2955 RPM         |
| Unloaded Start           | /                         |
| Capacity Control         | /                         |
| On steel base frame      | /                         |
| Pressure safety switches | /                         |
| Hp/Lp/Op                 |                           |
| Oil separator            | /                         |
| Solenoid Valve           | /                         |
| Control panel            | /                         |
| Remarks                  | # Including Unisab S-     |
|                          | controls // Electromotor: |
|                          | 75 kW at 2955 RPM         |
| Package / Rack           | /                         |
| Sizes                    | 2300x3000x2150 mm         |
|                          | (LxWxH)                   |
| Stock                    | 1                         |
|                          |                           |

#### Used Sabroe SAB 163 HF MK 2 (x2)

Used Sabroe SAB 163 HF MK 2 (x2) ammonia compressor rack, complete with unloaded start, capacity control, pressure safety switches, oil separator, solenoid valve and control panel. This unit has a cooling capacity of 1197 kW at  $-10^{\circ}\text{C}/+40^{\circ}\text{C}$ .