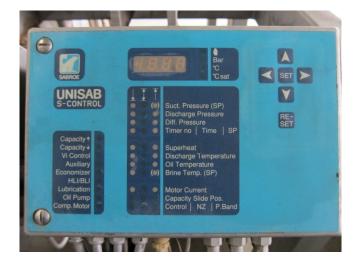

## **Specifications**

| Brand                    | Sabroe                    |
|--------------------------|---------------------------|
| Туре                     | SAB 163 HF MK 2 (x2)      |
| Refrigerant              | NH 3 (ammonia)            |
| kW at -10°C/+40°C        | 1197                      |
| kW at -20°C/+40°C        | 770,2                     |
| kW at -30°C/+40°C        | 467,2                     |
| kW at -40°C/+40°C        | 260,2                     |
| Electromotor Specs       | 75 kW at 2955 RPM         |
| Unloaded Start           | /                         |
| Capacity Control         | /                         |
| On steel base frame      | /                         |
| Pressure safety switches | /                         |
| Hp/Lp/Op                 |                           |
| Oil separator            | /                         |
| Solenoid Valve           | /                         |
| Control panel            | /                         |
| Remarks                  | # Including Unisab S-     |
|                          | controls // Electromotor: |
|                          | 75 kW at 2955 RPM         |
| Package / Rack           | /                         |
| Sizes                    | 2300x3000x2150 mm         |
|                          | (LxWxH)                   |
| Stock                    | 1                         |
|                          |                           |

#### Used Sabroe SAB 163 HF MK 2 (x2)

Used Sabroe SAB 163 HF MK 2 (x2) ammonia compressor rack, complete with unloaded start, capacity control, pressure safety switches, oil separator, solenoid valve and control panel. This unit has a cooling capacity of 1197 kW at  $-10^{\circ}\text{C}/+40^{\circ}\text{C}$ .